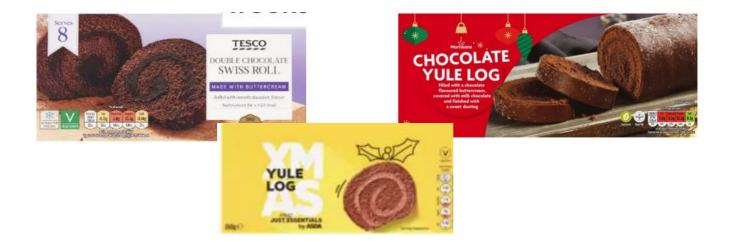

As part of our work on Christmas traditions, our Year 5 pupils will be decorating Yule Logs next week.

Please could you provide them with a chocolate Swiss roll (these may be referred to as Yule Logs in supermarkets at this time of year), similar to the examples below. They will also need a suitable container to bring their finished cake home in.