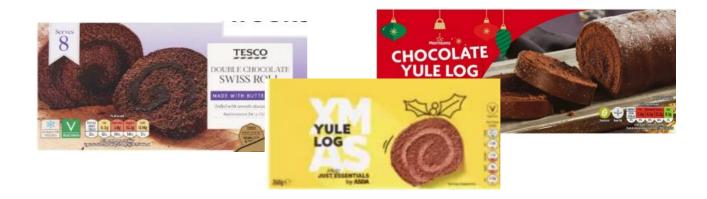

Please could you provide them with a chocolate Swiss roll (these may be referred to as Yule Logs in supermarkets at this time of year), similar to the examples below. They will also need a suitable container to bring their finished cake home in.